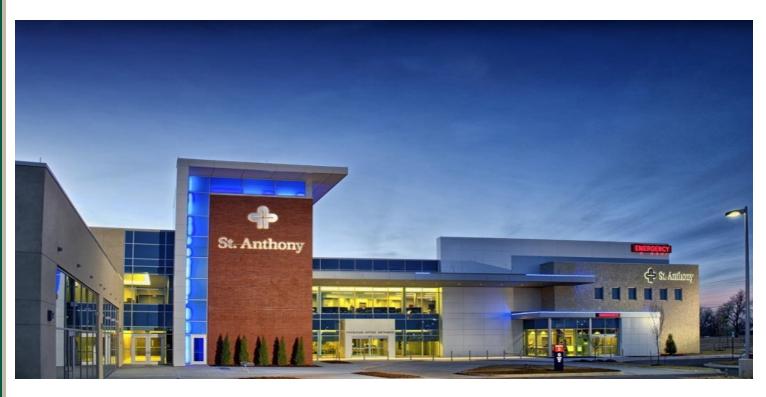

## PROPERTY OVERVIEW

The St. Anthony Mustang Healthplex is conveniently located at the intersection of Sara Road and Highway 152. The exterior of the building is accented with an L.E.D. lighting system that highlights the stone, and floor to ceiling windows. The St. Anthony Mustang Healthplex is equipped with a geo-thermal HVAC system, reducing the building's overall operating costs. Approximately 21,000 square feet of available space is situated on the first floor, and connected to the three story Healthplex. Large bay depths and limited structural columns allow for a flexible space layout.